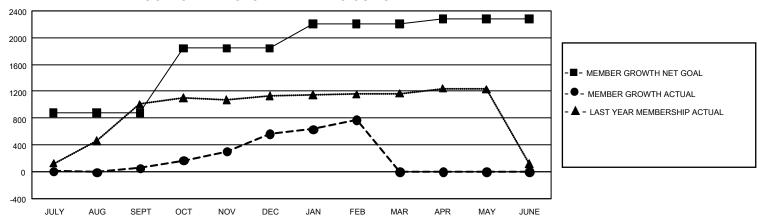

## GMT Constitutional Area 5 - C, Group A

REPORT DOES NOT INCLUDE CLUBS IN UNDISTRICTED AREAS.

| Clubs                 |               |           |               | Members               |                           |                         |                                              |
|-----------------------|---------------|-----------|---------------|-----------------------|---------------------------|-------------------------|----------------------------------------------|
| RESULTS FOR 2021-2022 |               |           |               | RESULTS FOR 2021-2022 |                           |                         |                                              |
| QUARTER               | NEW CLUB GOAL | NEW CLUBS | DROPPED CLUBS | QUARTER M             | IEMBER GROWTH NET<br>GOAL | MEMBER GROWTH<br>ACTUAL | DROPPED MEMBERS ACTUAL (including transfers) |
| JULY/AUG/SEPT         | 6             | 0         | 1             | JULY/AUG/SEP          | T 881                     | 227                     | 80                                           |
| OCT/NOV/DEC           | 3             | 0         | 0             | OCT/NOV/DEC           | 961                       | 592                     | 49                                           |
| JAN/FEB/MAR           | 9             | 0         | 0             | JAN/FEB/MAR           | 364                       | 230                     | 16                                           |
| APR/MAY/JUNE          | 15            | 0         | 0             | APR/MAY/JUNE          | 75                        | 0                       | 0                                            |

## GOALS AND ACTUAL MEMBERS CUMULATIVE

| DROPPED CLUBS: 1 |     | 222 CLUBS OF 343 ADDED 1   | GENDER DISTRIBUTION                |                |  |
|------------------|-----|----------------------------|------------------------------------|----------------|--|
|                  |     | OR MORE NEW MEMBERS        | MALE                               | 4,829 (61.34%) |  |
|                  |     |                            | FEMALE                             | 3,043 (38.66%) |  |
| DROPPED MEMBERS  |     |                            | NON BINARY                         | 0 (0.00%)      |  |
| DECEASED         | 2   |                            | PREFER NOT TO ANSWER               | 0 (0.00%)      |  |
| CLUB CANCELLED   | 1   |                            | TOTAL FAMILY UNIT MEMBERS          | 3 474          |  |
| OTHER            | 142 | CLICK HERE FOR             | TO THE THINKE TO THE INCLUDE TO    |                |  |
| TOTAL            | 145 | CUMULATIVE MEMBERSHIP DATA | FAMILY MEMBERS PAYING HALF DUES 24 |                |  |