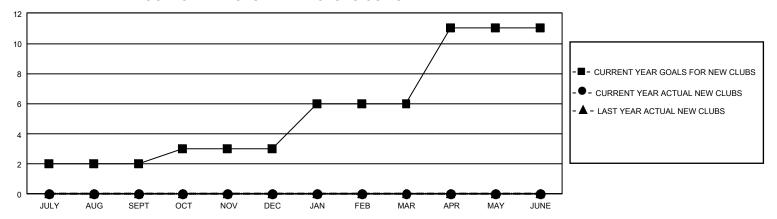

## GMT Constitutional Area 5 - C, Group A

REPORT DOES NOT INCLUDE CLUBS IN UNDISTRICTED AREAS.

| Clubs                 |               |           |               | Members               |                           |                         |                                              |
|-----------------------|---------------|-----------|---------------|-----------------------|---------------------------|-------------------------|----------------------------------------------|
| RESULTS FOR 2021-2022 |               |           |               | RESULTS FOR 2021-2022 |                           |                         |                                              |
| QUARTER               | NEW CLUB GOAL | NEW CLUBS | DROPPED CLUBS | QUARTER M             | IEMBER GROWTH NET<br>GOAL | MEMBER GROWTH<br>ACTUAL | DROPPED MEMBERS ACTUAL (including transfers) |
| JULY/AUG/SEPT         | 6             | 0         | 1             | JULY/AUG/SEP          | T 881                     | 227                     | 80                                           |
| OCT/NOV/DEC           | 3             | 0         | 0             | OCT/NOV/DEC           | 961                       | 592                     | 49                                           |
| JAN/FEB/MAR           | 9             | 0         | 0             | JAN/FEB/MAR           | 364                       | 230                     | 16                                           |
| APR/MAY/JUNE          | 15            | 0         | 0             | APR/MAY/JUNE          | 75                        | 0                       | 0                                            |

## GOALS AND ACTUAL NEW CLUBS CUMULATIVE